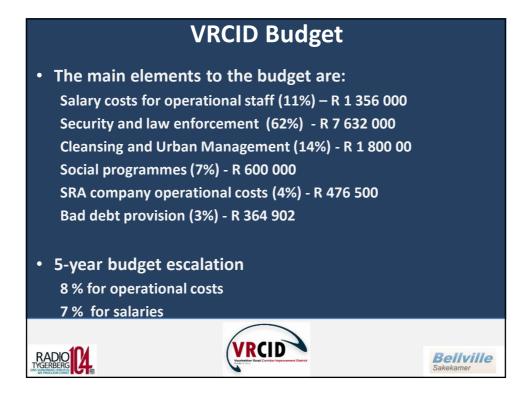

eening, energy efficiency, conservation) Attract new capital investments Market / promote area







## Goals

- Reducing crime significantly by proactive visible patrolling and cooperation with existing SAPS efforts in the area
- Creating a safe and clean public environment by addressing issues of maintenance and cleansing of streets, pavements and public spaces
- Seeking to rehabilitate and provide jobs for the homeless
- Enhance property values

RADIO

- Support the promotion of the VRCID neighbourhood as a safe and clean environment to live and work
- The sustained and effective management of the VRCID



Bellville







## <section-header><section-header><section-header><section-header><section-header><section-header><section-header><section-header><section-header><section-header>



| MUNICIPAL<br>PROPERTY VALUE  | APPROXIMATE<br>RATE PER YEAR    | APPROXIMATE<br>RATE PER MONTH |
|------------------------------|---------------------------------|-------------------------------|
| R 500 000                    | R 1 123.32                      | R 93.61                       |
| R 1 000 000                  | R 2246.64                       | R 187.22                      |
| R 1 500 000                  | R 3 369.96                      | R 280.83                      |
| R 2 000 000                  | R 4 493.28                      | R 374.44                      |
| R 4 000 000                  | R 8 986.56                      | R 748.88                      |
| Please note that these are i | llustrative values only. All ca | alculations Excl VAT          |