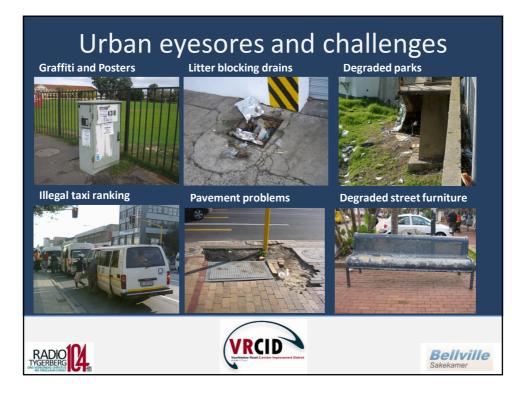

## Typical Benefits Well managed area Low vacancy rates Pride in communal achievements Social responsibility Environmental awareness (recycling, greening, energy efficiency, conservation) Attract new capital investments Market / promote area







## Goals

- Reducing crime significantly by proactive visible patrolling and cooperation with existing SAPS efforts in the area
- Creating a safe and clean public environment by addressing issues of maintenance and cleansing of streets, pavements and public spaces
- Seeking to rehabilitate and provide jobs for the homeless
- Enhance property values

RADIO

- Support the promotion of the VRCID neighbourhood as a safe and clean environment to live and work
- The sustained and effective management of the VRCID



Bellville







## <section-he