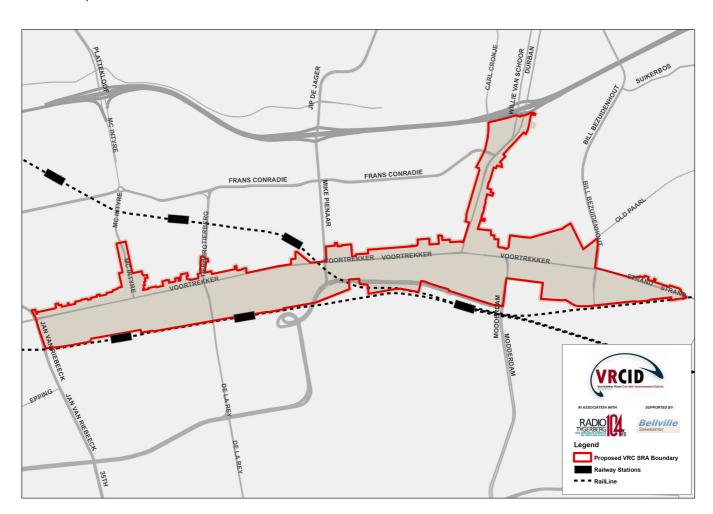

## Boundaries of the PROPOSED VRCID Area (Also to map below)

#### **Western Boundary**

Jan van Riebeeck Drive from the crossing with the main railway line towards Voortrekker Road and GielBasson including the first property bordering GielBasson Drive and Voortrekker Road.

#### **Northern Boundary**

All properties bordering Voortrekker Road and all adjacent properties to the north of the bordering properties so as to include all City of Cape Town Parking Areas north of the properties bordering Voortrekker Road from the GielBasson Drive/Jan van Riebeeck Drive Intersection with Voortrekker Road to McIntyre Road.

Along McIntyre Road bounding all properties bordering on McIntyre road up to Second Avenue, then southward including all properties facing First Avenue from McIntyre to Fairfield Road. The boundary then follows Wynne Road up to Toner South Road extending eastwards to meet Mike Pienaar Drive.

The boundary then follows Solway Street including all properties bordering on Solway Street then 1st Avenue, Cleveland and Davies extending to meet Durban Road.

The boundary follows Durban Road including all properties bordering on Durban Road to FransConradie to Carl Cronje to Raglan Road including all properties bordering Raglan Road to John X Merriman, along Durban Road southwards to FransConradie, Victoria, Teddington, Pastorie, Louwville, De Lange, Maree to Iona, Old Paarl Road, Bill Bezuidenhout and along the northern boundary of the road reserve of Strand Street to Link Street, along Linda to De La Haye and the intersection with the road bridge on Strand Street.

#### **Eastern Boundary**

De La Haye Road intersection with the road bridge on Strand Street meeting Suid Street, Stikland

### **Southern Boundary**

From the road and rail crossing with Strand Street, Stikland to Suid Street, Tienie Meyer, Railway Road, Cloete Road and up to the crossing of the main railway line with Jan van Riebeeck Drive.